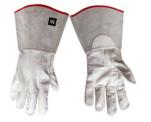

#### PIPE FITTERS - COWHIDE PALM, SPLIT LEATHER 4" CUFF GLOVE WITH KEVLAR STITCHING

SKU: FC40KV-(size)

Welding

PIPE FITTERS - COWHIDE PALM, SPLIT LEATHER 4" CUFF GLOVE