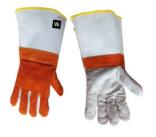

#### PIPE FITTERS - COWHIDE PALM, SPLIT LEATHER 4" CUFF GLOVE WITH KEVLAR STITCHING

SKU: FC40KV-(size)

Welding

PIPE FITTERS - COWHIDE PALM, SPLIT LEATHER 4" CUFF GLOVE