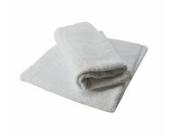

#### HAND TOWEL 15"X25"

**SKU:** TT-Z1525/12P

Read More

**BAR MOP - WHITE 16"X19"** 

SKU: TT-1619 Read More